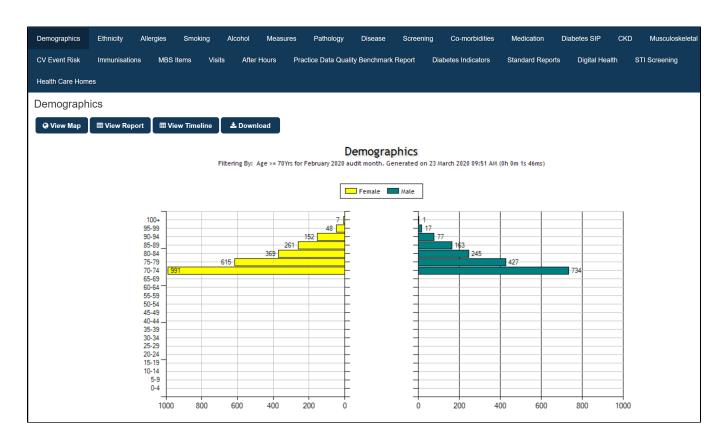

For a more details view of patient demographics, you can use the Demographics report.

Clicking on 'view report' will show the age groups and gender of patients and will also show the adjusted numbers, which the previously shown approach doesn't provide.

# Demographics