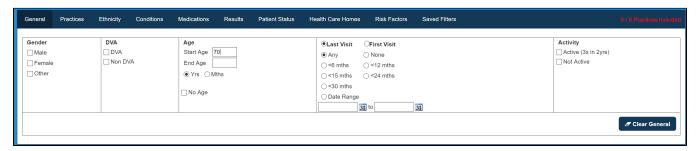

#### Filter Steps:

• On the "General" Tab, enter the Start Age = 70

Click "Recalculate"