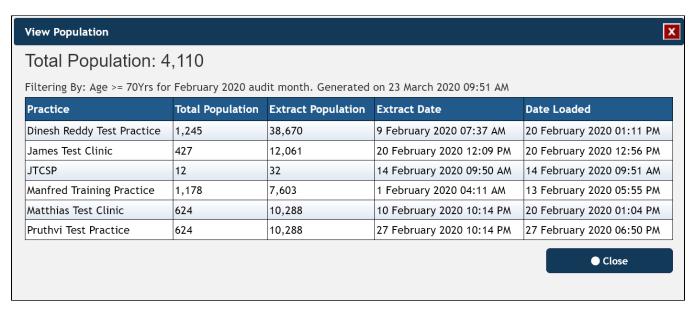

### **Report Steps**

• Click on 'Population' to see the count of patients selected

The report will show the total population of patients over 70 in all practices in your catchment:

This will enable you to identify practices with a higher than average number of elderly patients and give you an idea of the overall numbers in your catchment.