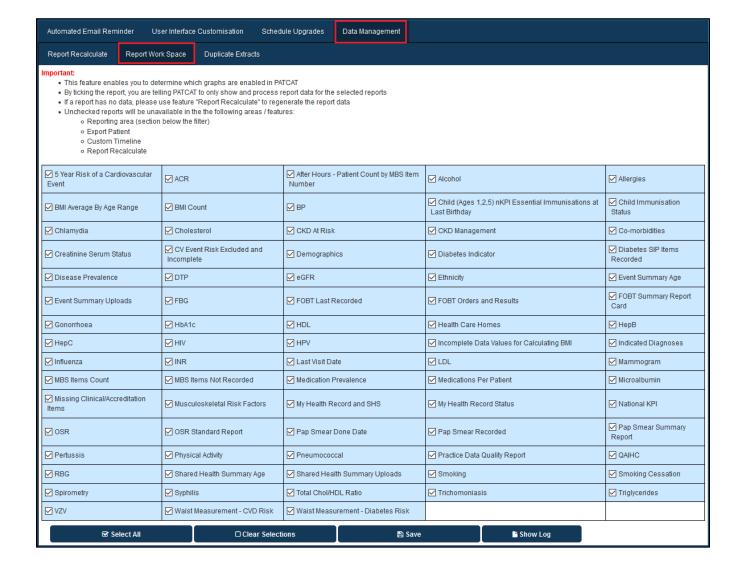

## **Report Work Space**

This functionality will be available with PAT CAT 3.4 and higher!

This feature enables you to determine which graphs are enabled in PATCAT. By ticking the report, you are telling PATCAT to only show and process report data for the selected reports.

If a report has no data, please use feature "Report Recalculate" to regenerate the report data. Unchecked reports will be unavailable in the the following areas / features:

- o Reporting area (section below the filter)
- Export Patient
- Custom Timeline
- o Report Recalculate