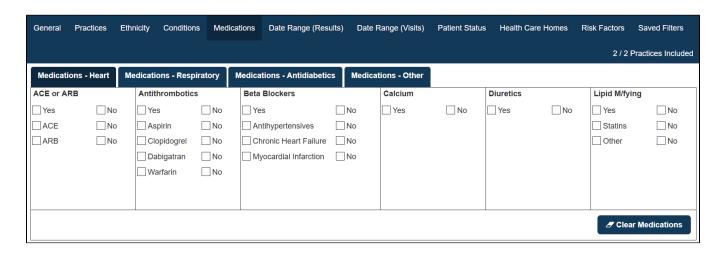

## **Medications Filtering**

Medications are divided into 3 tabs to allow for a greater number of medications to be selected. These are

- Medications Heart
- · Medications Respiratory
- Medications Antidiabetics
- Medications Other

Selecting Medications by ticking the boxes, Yes or No will limit your data to look at only patients that match the medication status selected:

• Medication - Yes, No, no selection = All

You can select to filter by patients that

- Have a current medication (tick the Yes box)
- Do not have a current medication (tick the No box)

If you tick one of the main medication headings (bolded) the sub-heading selections will not be available and all patients matching that broad medication category will be selected.