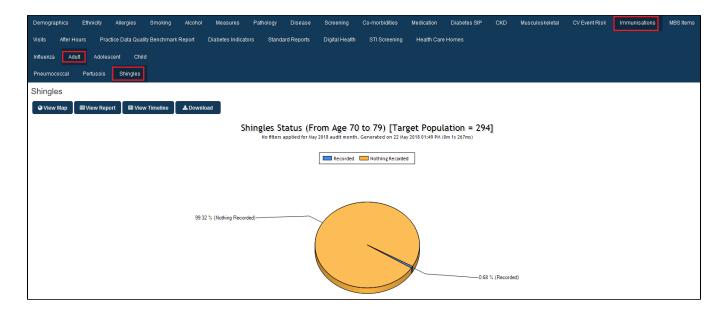

## **Immunisations**

The Immunisations tab contains sub-tabs for Influenza, Pneumococcal at Risk, Adult immunisations (Pertussis and Shingles), Adolescent (HPV, DTP and VZV), Childhood Immunisations and COVID-19 vaccinations (general and at risk population). All charts are pie charts. For more information on immunisation reports please refer to the relevant CAT4 user guides, in particular the guide on Childhood Immunisation available at CAT4 Immunisation Report Details

All immunisation reports show the most recent date the vaccine was given or that none was given/recorded.

The most recent report added is showing COVID-19 vaccination for the general population (all patients) and at risk patients. For more details please see the related CAT4 report here: COVID-19