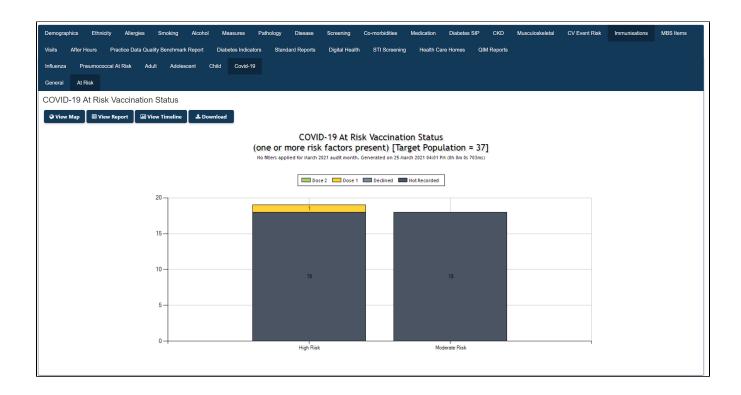

All immunisation reports show the most recent date the vaccine was given or that none was given/recorded.

The most recent report added is showing COVID-19 vaccination for the general population (all patients) and at risk patients. For more details please see the related CAT4 report here: COVID-19