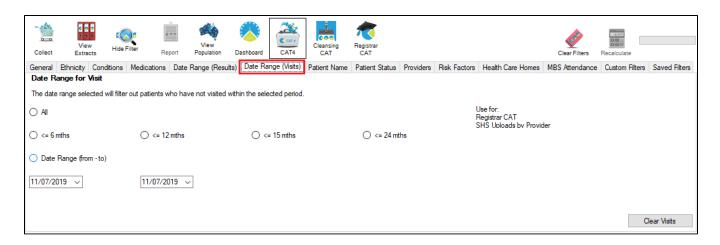

## **Date Range (Visits) Filtering**

This filter allows to filter for patients that have visited in a specific time period. This filter will remove all patients that have not visited in the specified period for most reports.

Unlike the 'Last Visit' filter criteria on the 'General' tab, this filter can be used to analyse data from patients that have visited at any period of time and will show data for those patients who have visited in the specified time only.