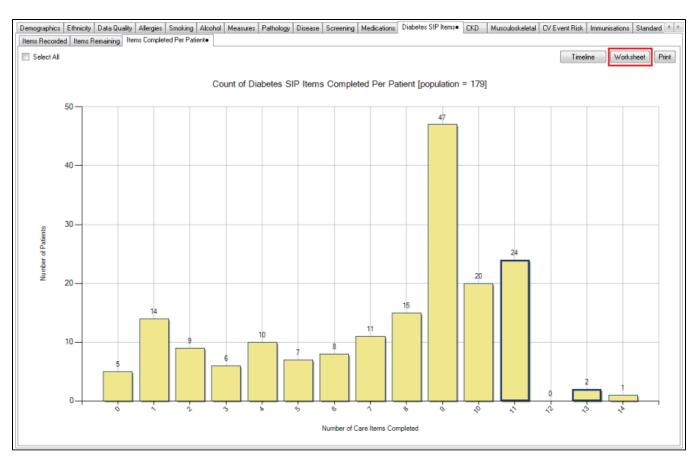

## Cycle of Care by Items Completed Per Patient

The 'Items Completed per Patient' graph provides a view by patient of items that have been completed or not. Functions available are as described for Demographics (Bar Chart) but the 'Export' button is renamed 'Worksheet' for this graph as it gives a different style of re-identify report. Please note that you have to have at least one part of the graph selected to use the worksheet.