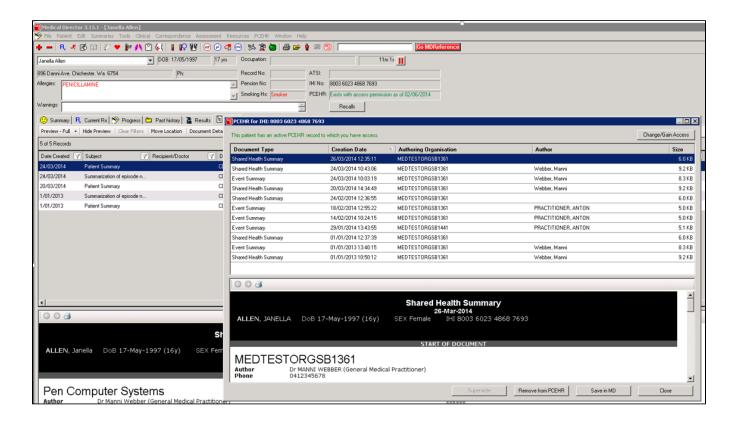

# **Digital Health**

The Digital Health tab provides a number of graphs showing information about My Health Record (MHR) and Shared Health Summaries (SHS). All information displayed in CAT4 is based on the data stored in the clinical systems. MD3, BP and Zedmed can display the documents that were sent to the My Health Record under the PCEHR menu and/or the Letters tab. In a patient's record the IHI and My Health Record status is listed under the patient details.