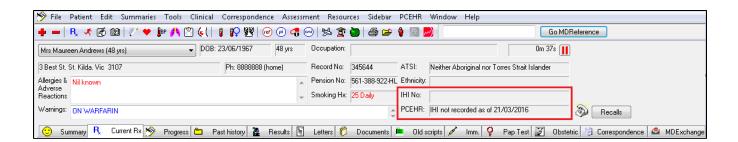

# **Digital Health**

The Digital Health tab provides a number of graphs showing information about My Health Record (MHR) and Shared Health Summaries (SHS). All information displayed in CAT4 is based on the data stored in the clinical systems. MD3, BP and Zedmed can display the documents that were sent to the My Health Record under the PCEHR menu and/or the Letters tab. In a patient's record the IHI and My Health Record status is listed under the patient details.

#### My Health Record Status

This graph will show patients that have an IHI recorded and, of that group, patients that the clinical system has detected have a My Health Record.

IHI not recorded = no IHI has been recorded for this patient