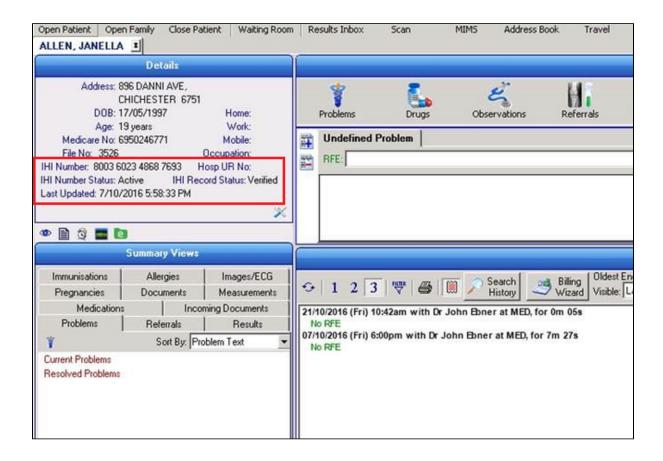

# **Digital Health**

The Digital Health tab provides a number of graphs showing information about My Health Record (MHR) and Shared Health Summaries (SHS). All information displayed in CAT4 is based on the data stored in the clinical systems. MD3, BP and Zedmed can display the documents that were sent to the My Health Record under the PCEHR menu and/or the Letters tab. In a patient's record the IHI and My Health Record status is listed under the patient details.

Please note that MD3 updates a patient's record automatically when the patient record is opened with the MHR status. CAT4 will report on this status on the My Health Record Status report. BP does NOT update the status automatically, instead it requires the user to manually check for the MHR status. This explains the high number of patients with IHI but unknown MHR status for BP users.