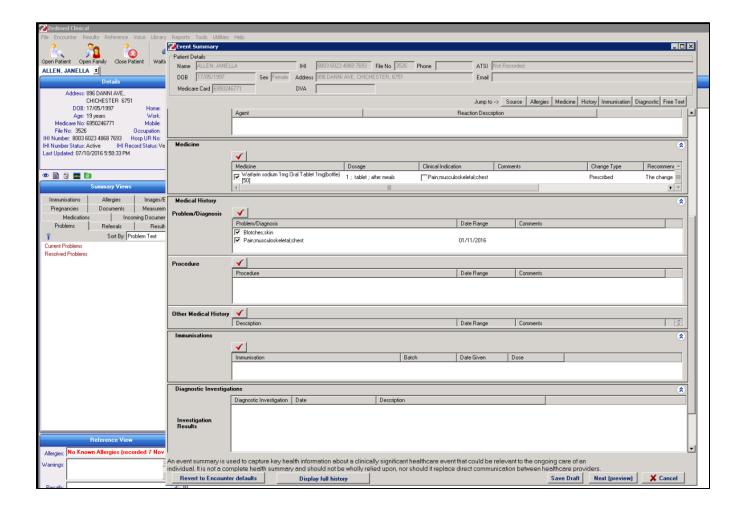

#### Zedmed:

IHI information in patient record:

Submit SHS or ES:

**Event Summary:** 