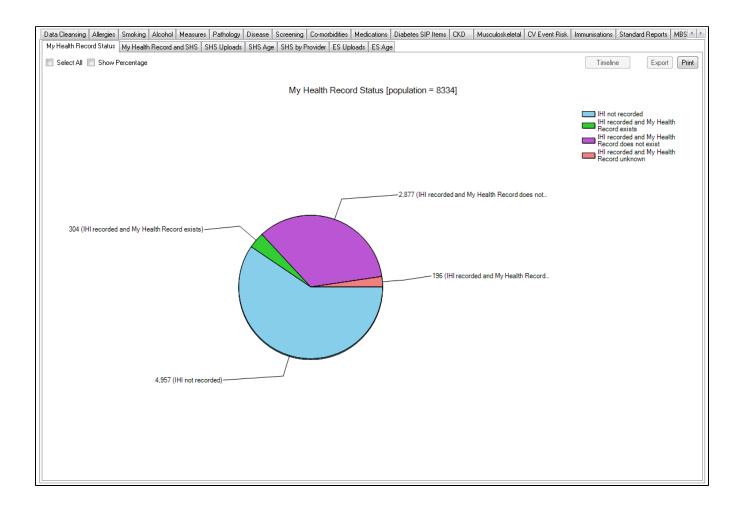

#### My Health Record Status

This graph will show patients that have an IHI recorded and, of that group, patients that the clinical system has detected have a My Health Record.

IHI not recorded = no IHI has been recorded for this patient

IHI recorded and My Health Record exists = Patient has an IHI and a My Health Record has been set up either by or for the patient

IHI recorded and My Health Record does not exist = Patient has an IHI but no My Health Record has been setup

IHI recorded and My Health Record unknown = Patient has an IHI but the clinical system has not been able to establish if the My Health Record exists.