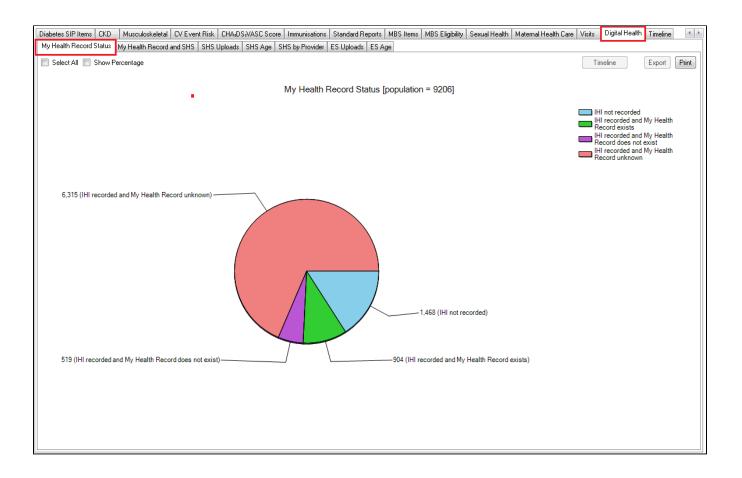

## My Health Record Status

This graph will show patients that have an IHI recorded and, of that group, patients that the clinical system has detected have a My Health Record.

IHI not recorded = no IHI has been recorded for this patient

IHI recorded and My Health Record exists = Patient has an IHI and a My Health Record has been set up either by or for the patient

IHI recorded and My Health Record does not exist = Patient has an IHI but no My Health Record has been setup

IHI recorded and My Health Record unknown = Patient has an IHI but the clinical system has not been able to establish if the My Health Record exists.