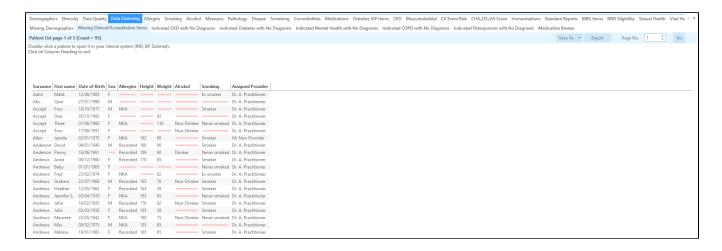

## Missing Clinical / Accreditation Items Report

The Missing Clinical / Accreditation Items Report displays patients where any of the following fields are missing:

| Surname       | • Smoking         |
|---------------|-------------------|
| • First name  | Assigned Provider |
| Date of Birth | Adverse Reactions |
| • Sex         | Diagnosis Coded   |
| • Allergies   | Family History    |
| Height        | Immunisations     |
| Weight        | Physical Activity |
| Alcohol       |                   |

This report allows customisation of the displayed demographic items by left clicking next to headers. Choosing 'Column Chooser' button highlighted below, additional options are displayed and can be selected: