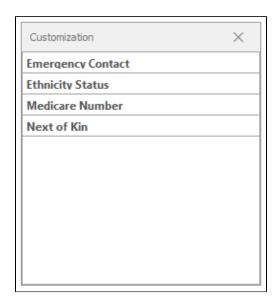

This report allows customisation of the displayed demographic items by left clicking next to headers. Choosing 'Column Chooser' button highlighted below, additional options are displayed and can be selected:

The additional columns will appear on the report after they are selected on the Show/Hide Column form shown above.