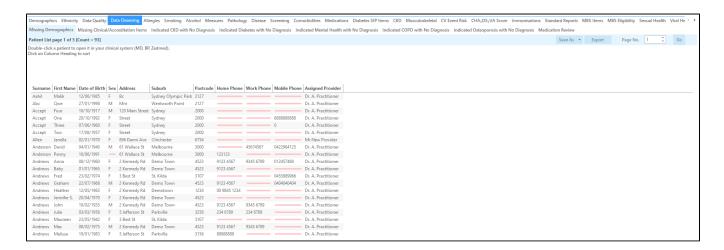

## Missing Demographics Report

The Missing Demographics Report displays patients where any of the following default fields are missing:

| Work Phone        |
|-------------------|
| Mobile Phone      |
| Assigned Provider |
| Emergency Contact |
| Ethnicity Status  |
| Medicare Number   |
| Next of Kin       |
|                   |
|                   |

This report allows customisation of the displayed demographic items by left clicking next to headers. Choosing 'Column Chooser' button highlighted below, additional options are displayed and can be selected: