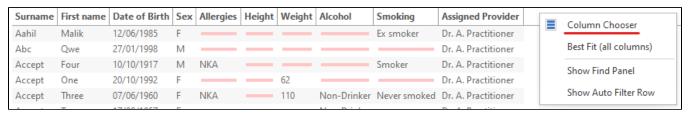

This report allows customisation of the displayed demographic items by left clicking next to headers. Choosing 'Column Chooser' button highlighted below, additional options are displayed and can be selected:

The additional columns will appear on the report after they are selected on the Show/Hide Column form shown above.