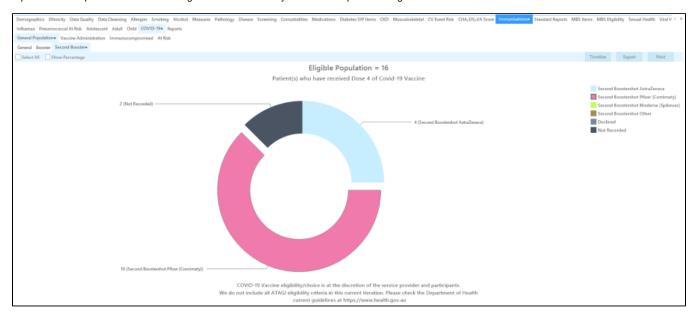

## **COVID-19 General Population - Second Booster Report**

This report shows all patients in your clinic eligible for a second booster shot which is currently to be given 3 months after their first booster dose. As this is based on current medical advice, we have designed the eligibility criteria (except for age) to be adjusted as new advice is received, thus ensuring your reports remain up to date. Please use age filter to determine your cohort as per clinical guidance.