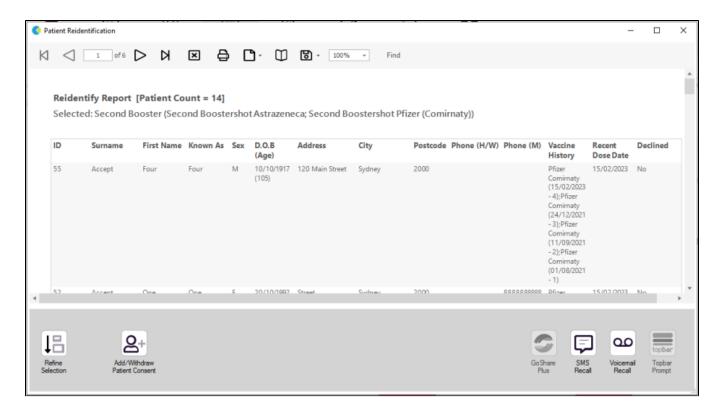

To check the date of the last vaccine, you can check the Patient Reidentification report, the 'Recent Dose Date' will show the date and can be used to sort /filter for patients with specific dates.