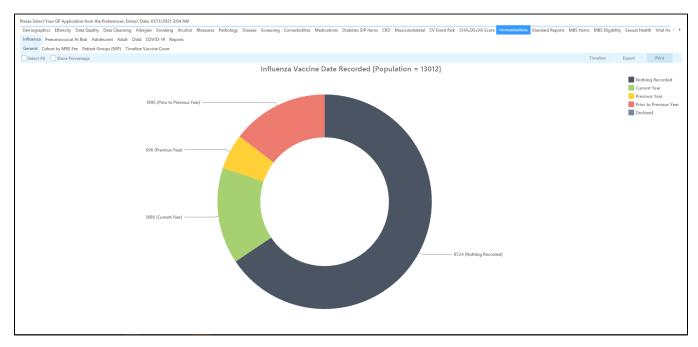

## Influenza

The Immunisations > Influenza graph provides a pie chart by last immunisation date.

Note 1: The Influenza immunisation is applicable to all age groups

Note 2: The CAT filters should be used to target the patient population of interest.

The total population will be displayed by default and the CAT filters should be used to target the adult population or other population of interest.

The categories provided are:

- Current calendar year
- Previous calendar year
- · Prior to previous calendar year
- Nothing recorded

Please note that the 'Current Year' is the calendar year from January to December. This enables the report to show who is up to date (or not) for the currently used vaccine.