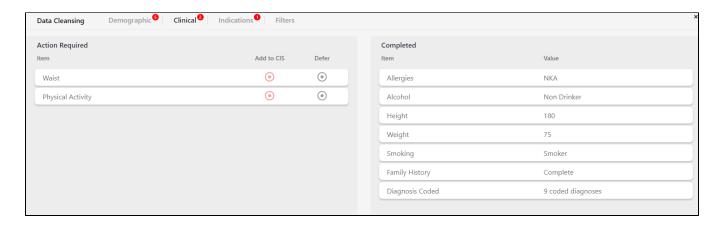

## **Clinical Tab Cleansing App**

This tab displays any missing and completed items from the patients record related to their clinical information in their patient record in the GP application. Items that require actions are displayed on top and completed items at the bottom of the screen. Both can be hidden or displayed by clicking the hide /display link.

Items that are completed or not relevant for the patient are shown under the 'Completed' header:

Clinical prompts can be deferred in the same way as the demographic prompts, please check here for details Demographic Tab Cleansing App