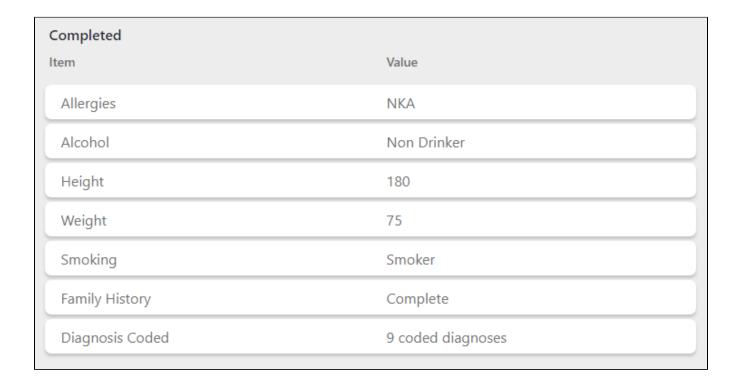

Items that are completed or not relevant for the patient are shown under the 'Completed' header: