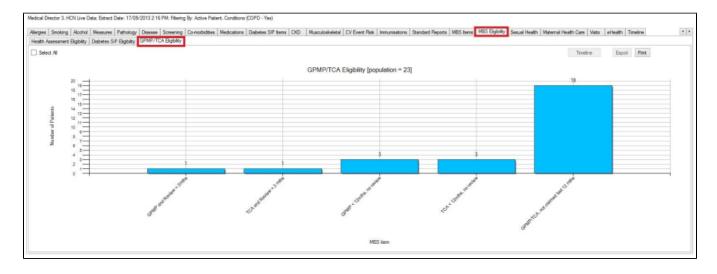

- In the report section of the screen, select the 'MBS Eligibility' tab
   Select the 'GPMP/TCA Eligibility' sub tab
   Double click on the section of the bar graph that you would like produce a report on.

**OUTCOME:** The reports produced will display patients who have been correctly coded as having COPD (or your chosen condition), but who have not been billed the specific item numbers at your practice in the given time frame.