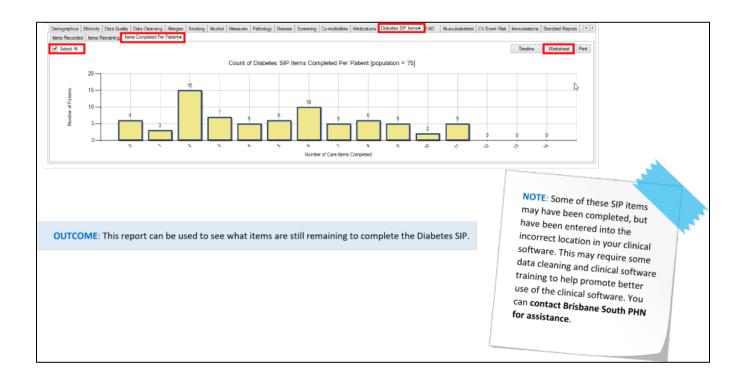

- 1. In the report section of the screen, select the 'Diabetes SIP Items' tab
- Select the 'Items Completed Per Patient' sub tab
   Click the Select All' tick box on the left side of the graph
- 4. Click on the 'Worksheet' button on the right side of the graph to view the results