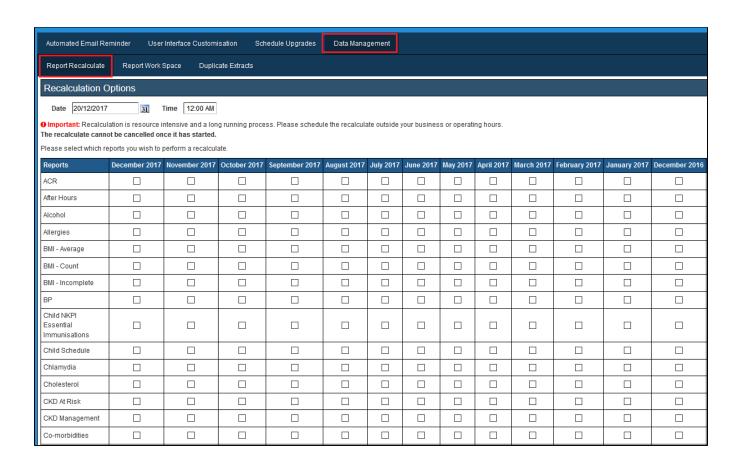

## **Report Recalculate**

After changes to PAT CAT it is sometimes required to recalculate your reports. This tab allows you to schedule the recalculation to a time suitable for your organisation and to select the reporting months you like to be recalculated. Recalculation takes time and the more data items and reporting months are selected, the longer the recalculation will take.

This particular important after new reports or new indicators for existing reports have been released, as it is your choice how far back you need the new data items. The recalculation can take a long time depending on your data, so don't schedule too much at once. You will be able to use PAT CAT but there will a noticeable impact on performance while reports are being recalculated. We recommend to do this over night or over a weekend!

Here is a short video showing the process:

**PAT CAT Recalculation** 

①

Please check with PEN CS support to get an estimate of how long this might take before scheduling!