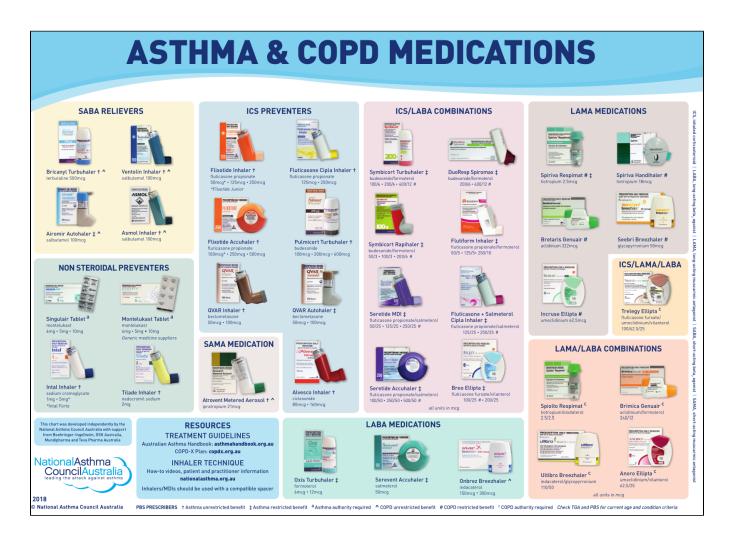

Asthma & COPD Medications Chart 2018 (pdf)

## The new guidelines:

- 1. Categorise medications as SABA, SAMA, LABA, LAMA, Preventers and Combinations.
- 2. Indicate which medications are for use with Asthma, COPD or both.
- 3. Include Relievers for use in COPD.

| Relievers           | SABA                     | Asthma or COPD |  |  |  |
|---------------------|--------------------------|----------------|--|--|--|
|                     | SAMA                     | Asthma or COPD |  |  |  |
| Symptom Controllers | LABA                     |                |  |  |  |
|                     | Salmeteral or Formoterol | Asthma         |  |  |  |
|                     | Indacterol               | COPD           |  |  |  |
| Management          | LAMA                     | COPD           |  |  |  |
| Preventers          | ICS and Non Steroidal    | Asthma         |  |  |  |
| Combination         | ICS/LABA                 | Asthma         |  |  |  |
|                     | LAMA/LABA                | COPD           |  |  |  |
|                     |                          |                |  |  |  |

| ICS/LAMA/LABA | COPD |
|---------------|------|
|               |      |

LABA Long Acting Beta Agonist | LAMA Long Acting Muscarinic Antagonist | SABA Short Acting Beta Agonist | SAMA Short Acting Muscarinic Antagonist