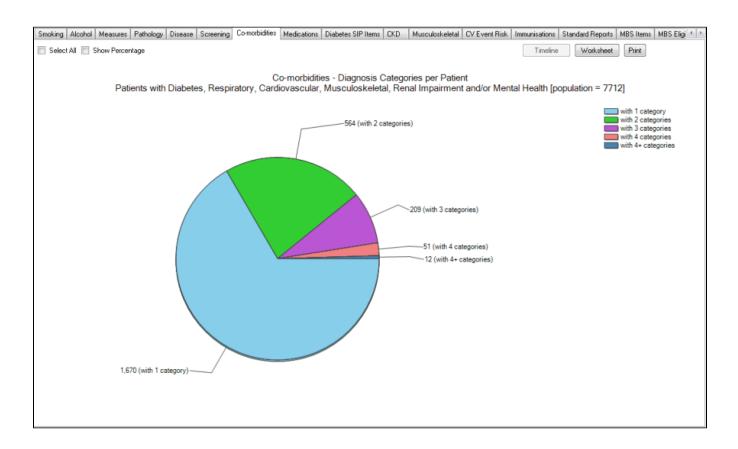

## **Co-morbidities**

This report shows patients with at least one of the following conditions:

- Diabetes
- Respiratory
- Cardiovascular
- Musculoskeletal
- Renal Impairment
- Mental Health

The data is displayed in a pie chart and lists patients with 1, 2, 3, 4 and more than 4 conditions. When part of the graph is selected, the 'Worksheet' button in the top right corner provides patient details and which conditions they have been diagnosed with. Please note that Mental Health is included in this report and patients with a mental health diagnosis and no other chronic condition will be counted in the report.

This report uses the same rules for disease mapping as the 'Disease' report.