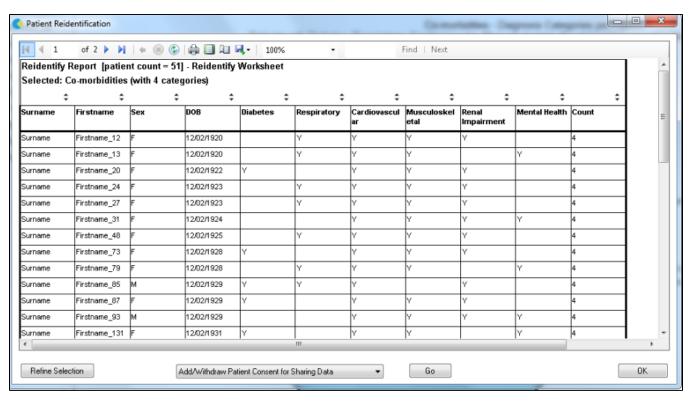

## **Co-morbidities**

This report shows patients with at least one of the following conditions:

- Diabetes
- Respiratory
- Cardiovascular
- Musculoskeletal
- Renal Impairment
- Mental Health

The data is displayed in a pie chart and lists patients with 1, 2, 3, 4 and more than 4 conditions. When part of the graph is selected, the 'Worksheet' button in the top right corner provides patient details and which conditions they have been diagnosed with. Please note that Mental Health is included in this report and patients with a mental health diagnosis and no other chronic condition will be counted in the report.