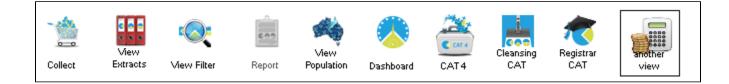

There is no limit to the number of views you can create and there are two ways to display your custom views. From the dashboard you can click on the MyCAT Wizard and if any views have been created they will be displayed (with icon and description if you have provided any of those). To load a view from the MyCAT Wizard simply click on the icon and CAT4 will open in your selected view.

From that menu you can switch directly to other views by selecting another custom view from the list. You can also switch back to the full CAT4 or the dashboard by clicking on the respective icon:

The new MyCAT Wizard provides a guide for CAT4 users to create custom views. These custom views can be used to provide only relevant reports to different members of the primary health care team and allow users to quickly access the information they need. CAT4 custom views improve performance as the tool doesn't have to load unnecessary information. We hope this addition to CAT4 will be useful and enhance your CAT4 experience!