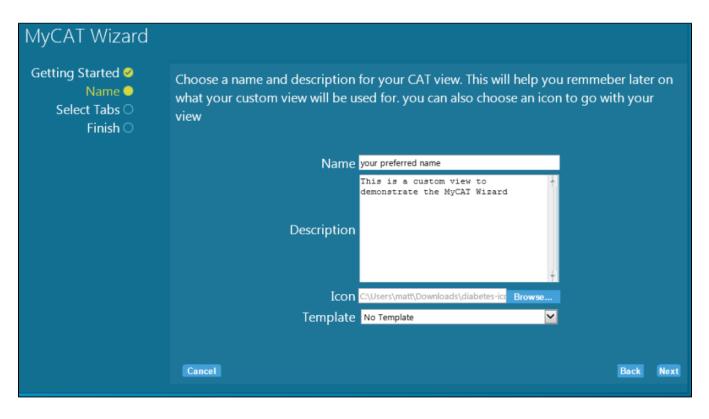

To create your custom view, click on 'Add New View'.

This will open a new screen showing you the steps required to set up your custom view. Click on 'Next' to continue:

On the next screen you are asked to provide a name for your custom view (which is mandatory) and you can enter an optional description and choose an image or icon file that will be displayed for the view. Click on 'Next' when done. If you have already created other custom views, the 'Template' field will allow you to use an existing custom view as a template in case you want to add or remove only some reports to create a new custom view.