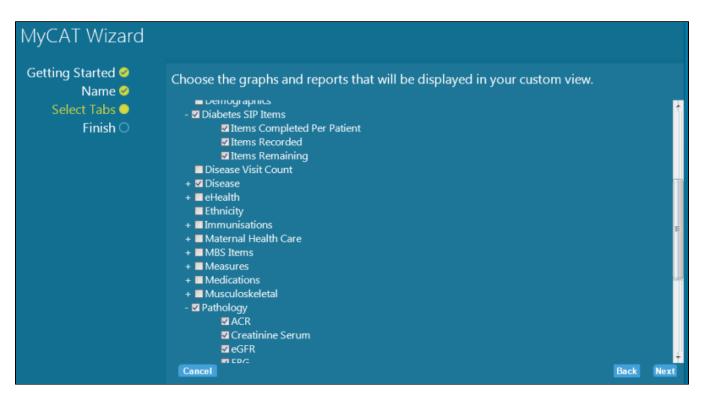

The next screen shows all available report tabs – some have a + symbol next to the name which indicates that the tab can be expanded. Clicking on the + will show the available sub tabs, or you can select all sub tabs by selecting the tick box.