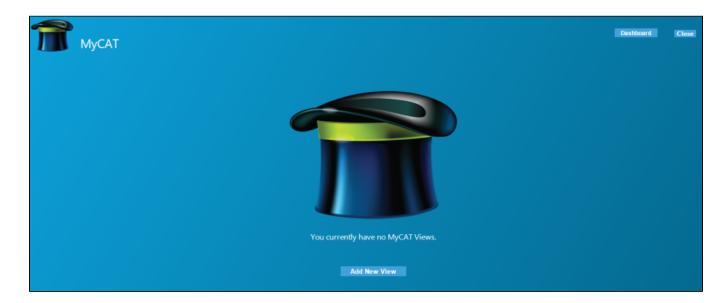

The My CAT Wizard will guide you through the process of creating your custom views – this guide will explain the process. After clicking on the My CAT Wizard icon for the first time, the following screen will be displayed:

To create your custom view, click on 'Add New View'.

This will open a new screen showing you the steps required to set up your custom view. Click on 'Next' to continue:

On the next screen you are asked to provide a name for your custom view (which is mandatory) and you can enter an optional description and choose an image or icon file that will be displayed for the view. Click on 'Next' when done. If you have already created other custom views, the 'Template' field will allow you to use an existing custom view as a template in case you want to add or remove only some reports to create a new custom view.