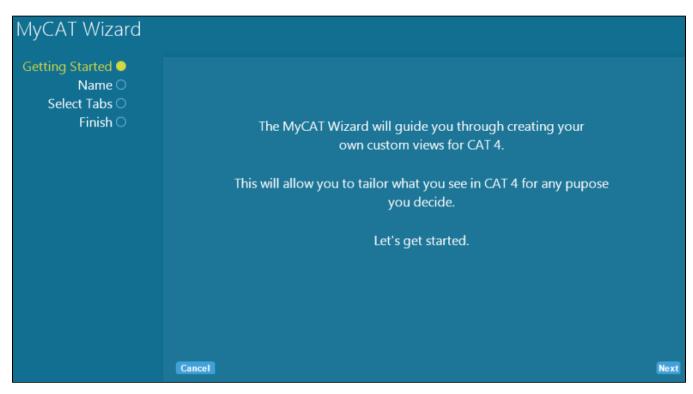

To create your custom view, click on 'Add New View'.

This will open a new screen showing you the steps required to set up your custom view. Click on 'Next' to continue:

On the next screen you are asked to provide a name for your custom view (which is mandatory) and you can enter an optional description and choose an image or icon file that will be displayed for the view. Click on 'Next' when done. If you have already created other custom views, the 'Template' field will allow you to use an existing custom view as a template in case you want to add or remove only some reports to create a new custom view.