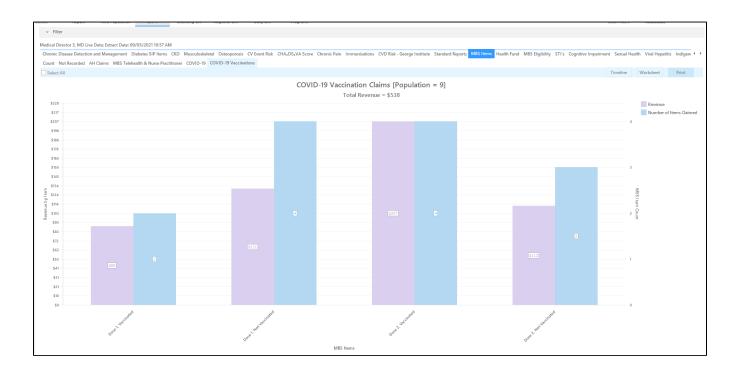

## **COVID-19 Vaccinations MBS Items**

This report shows the COVID-19 vaccination suitability assessment MBS items and displays the information by dose (1 and 2) as well as vaccination status (vaccinated/not vaccinated). As the items can be claimed multiple times this report does not show patient numbers, but the number of items claimed as well as the total income generated from all items claimed.

The items mapped are:

- MBS items 93624, 93625, 93626, 93627, 93634, 93635, 93636 and 93637 are available to assess patients' suitability for the first dose of a COVID-19 vaccine dose
- MBS items 93644, 93645, 93646, 93647, 93653, 93654, 93655 and 93656 are available to assess patients' suitability for the second dose of a COVID-19 vaccine dose.
- MBS item 993666 is available to assess patients' suitability for the booster dose of a COVID-19 vaccine dose.