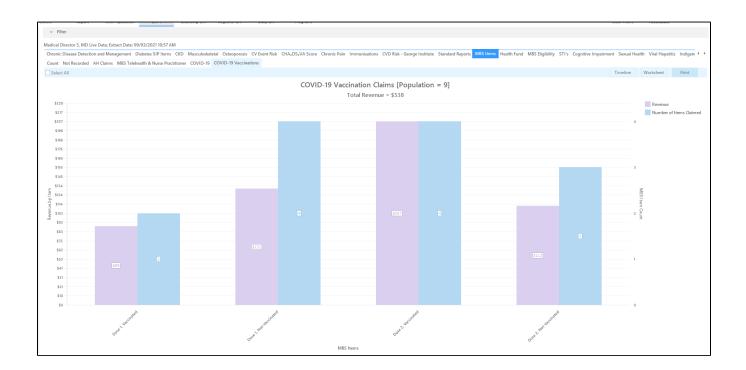

## **COVID-19 Vaccinations MBS Items**

This report shows the COVID-19 vaccination suitability assessment MBS items and displays the information by dose (1 and 2) as well as vaccination status (vaccinated/not vaccinated). As the items can be claimed multiple times this report does not show patient numbers, but the number of items claimed as well as the total income generated from all items claimed.

The items mapped are:

- MBS items 93624, 93625, 93626, 93627, 93634, 93635, 93636, 93637, 10660 and 10661 are available to assess patients' suitability for the first dose of a COVID-19 vaccine dose
- MBS items 93644, 93645, 93646, 93647, 93653, 93654, 93655 and 93656 are available to assess patients' suitability for the second dose of a COVID-19 vaccine dose.